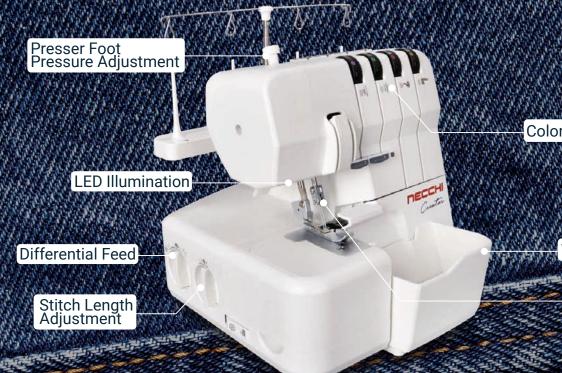

## **Features**

Accessory Storage

Maximum 1300 Stitches Per Minute Durable and High Torque (120W) Motor Strong and High Durability Cutting Knife Color-Coded Threading Guide Presser Foot Pressure Adjustment Auto Tension Release Stitch Length Adjustment Full Metal Frame Movable Upper Knife Waste Catcher 12 Built-in Stitches Differential Feed **Built-in Rolled Hems** Free Arm LED Illumination Two Needle and 2-3-4 Thread Capability

**Powerful motor** 

**Durable cutting knife** 

**Waste catcher** 

**Auto tension release** 

Color-Coded Threading Guide

Waste Catcher

Two Needle and 2-3-4 Thread Capability

**Accessory Storage** 

**Differential Feed** 

**Free Arm** 

**Stitch Length Adjustment** 

3-Thread overlock Narrow

2-Thread Rolled Edge

3-Thread Flatlock Wide

3-Thread Overlock Wide