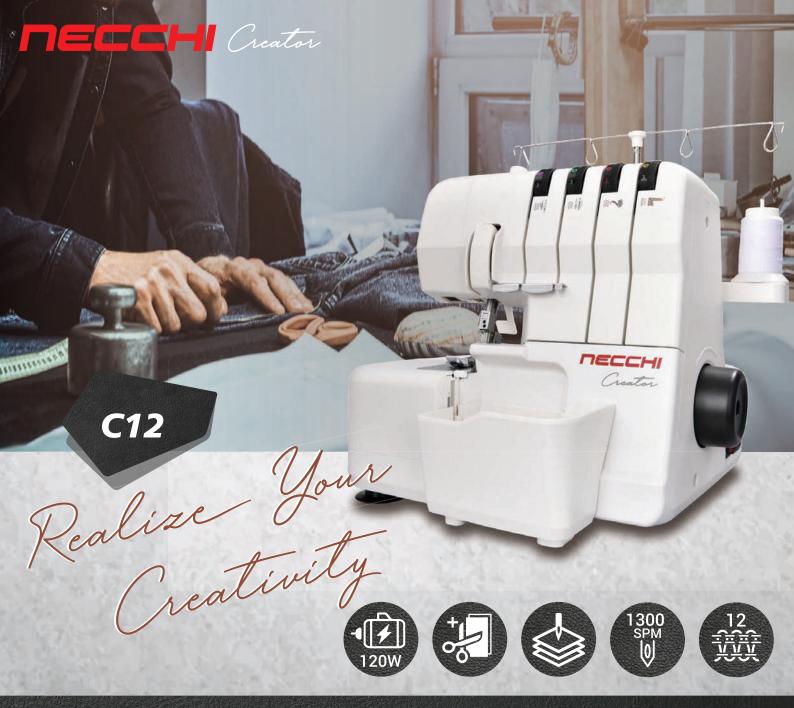

**Differential Feed** 

**Free Arm** 

**Stitch Length Adjustment** 

3-Thread overlock Narrow

2-Thread Rolled Edge

3-Thread Flatlock Wide

3-Thread Overlock Wide