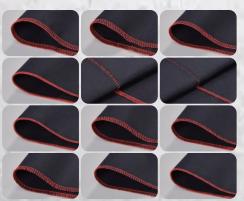

es Per Minute Durable and High Torque (120W) Motor Strong and High Durability Cutting Knife Color-Coded Threading Guide Presser Foot Pressure Adjustment Auto Tension Release Stitch Length Adjustment Full Metal Frame Movable Upper Knife Waste Catcher 12 Built-in Stitches Differential Feed **Built-in Rolled Hems** Free Arm LED Illumination Two Needle and 2-3-4 Thread Capability



**Powerful motor** 



**Durable cutting knife** 



**Waste catcher** 



**Auto tension release** 



Color-Coded Threading Guide

Waste Catcher

Two Needle and 2-3-4 Thread Capability



**Accessory Storage** 



**Differential Feed** 



**Free Arm** 



**Stitch Length Adjustment** 



3-Thread overlock Narrow



2-Thread Rolled Edge



3-Thread Flatlock Wide



3-Thread Overlock Wide

## 12 stitch functions



CONTACT

## Accessories



- Needle pack including two needles, size #90/14
- Tweezers
- Allen key to change needles
- Screwdriver
- · 2-thread overlock converter
- Foot control
- · Waste collector
- Brush
- · Thread (4x)