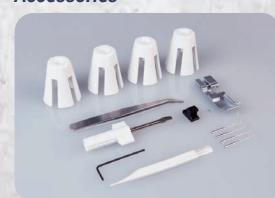

## Accessories

- Needle pack including two needles, size #90/14
- Tweezers
- Allen key to change needles
- Screwdriver
- · 2-thread overlock converter
- Foot control
- · Waste collector
- Brush
- · Thread (4x)