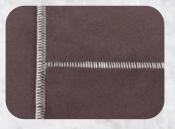

**Differential Feed** 

**Free Arm** 

**Stitch Length Adjustment** 

3-Thread overlock Narrow

2-Thread Rolled Edge

3-Thread Flatlock Wide

3-Thread Overlock Wide