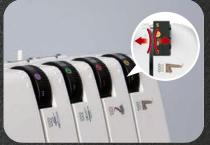

**Powerful motor** 

**Durable cutting knife** 

**Waste catcher** 

**Auto tension release** 

Color-Coded Threading Guide

Waste Catcher

Two Needle and 2-3-4 Thread Capability

**Accessory Storage** 