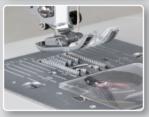

### 7-POINT FEED SYSTEM

Provides prefect stitch quality with smooth feeding system on a wide variety of fabric.