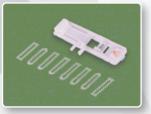

djust the sewing speed from

**ALPHABETS** Convenient function to combine and

save alphanumeric stitches that use often, retrieve them at any time. Up to 40 stitches can be stored in NC-102D.