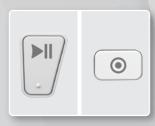

## START/STOP BUTTON AND LOCK STITCH BUTTON

Useful functions to start/stop machine without using the foot pedal, and to sew locking stitches at once.