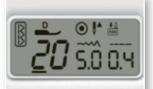

EXPERIENCE THE JOY OF CREATING WITH THE NEW NC SERIES! EASY TO USE, THE PERFECT SEWING MACHINE FOR INSPIRING YOUR SEWING IDEAS!







### HORIZONTAL DROP-IN BOBBI SYSTEM

Quick bobbin threading system com with easy bobbin thread set up and helpful bobbin thread cutter.



### **8 BUTTONHOLE STYLES**

One Step Automatic Buttonhole Foot creates buttonhole for each unique button perfectly. NC-102D includes 8 buttonhole styles for your selection.



200 BUILT-IN STITCHES INCLUDING

djust the sewing speed from



**ALPHABETS** Convenient function to combine and

save alphanumeric stitches that use often, retrieve them at any time. Up to 40 stitches can be stored in NC-102D.



#### **AUTOMATIC NEEDLE THREADER**

Threading the needle is effortless with the built-in Automatic Needle Threader.



#### **CLEAR LCD DISPLAY**

LCD display shows all information at once.

## **SEWING FEATURES**



### **USEFUL ACCESSORIES**



- \* All purpose foot
- \* Zipper foot
- \* Buttonhole foot
- \* Satin stitch foot
- \* Button sewing foot
- \* Overcasting foot
- \* Blind hem foot
- \* Hemmer foot
- \* Gathering foot



## START/STOP BUTTON AND LOCK STITCH BUTTON

Useful functions to start/stop machine without using the foot pedal, and to sew locking stitches at once.



### **NEEDLE UP/DOWN FUNCTION**

Convenient to set the needle stop position to up or down as desired by simply pressing the button.



## ADJUSTABLE PRESSER FOOT PRESSURE

Presser foot pressure can be adjusted according to your project, so that machine can feed either lightweight fabrics or heavier weight fabrics well.



###