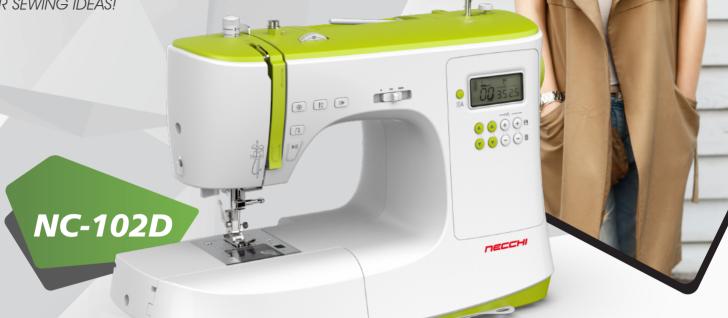

### HORIZONTAL DROP-IN BOBBI SYSTEM

Quick bobbin threading system com with easy bobbin thread set up and helpful bobbin thread cutter.