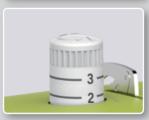

## ADJUSTABLE PRESSER FOOT PRESSURE

Presser foot pressure can be adjusted according to your project, so that machine can feed either lightweight fabrics or heavier weight fabrics well.