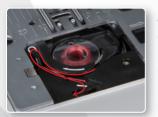

### **USEFUL ACCESSORIES**

- \* All purpose foot
- \* Zipper foot
- \* Buttonhole foot
- \* Satin stitch foot
- \* Button sewing foot
- \* Overcasting foot
- \* Blind hem foot
- \* Hemmer foot
- \* Gathering foot