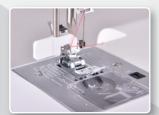

# NECCHI

### **COMPUTERIZED SERIES**

EXPERIENCE THE JOY OF CREATING WITH THE NEW NC SERIES! EASY TO USE, THE PERFECT SEWING MACHINE FOR INSPIRING YOUR SEWING IDEAS!







### HORIZONTAL DROP-IN BOBBI SYSTEM

Quick bobbin threading system com with easy bobbin thread set up and helpful bobbin thread cutter.



### **8 BUTTONHOLE STYLES**

One Step Automatic Buttonhole Foot creates buttonhole for each unique button perfectly. NC-102D includes 8 buttonhole styles for your selection.



200 BUILT-IN STITCHES INCLUDING

djust the sewing speed from



**ALPHABETS** Convenient function to combine and

save alphanumeric stitches that use often, retrieve them at any time. Up to 40 stitches can be stored in NC-102D.



#### **AUTOMATIC NEEDLE THREADER**

Threading the needle is effortless with the built-in Automatic Needle Threader.



#### **CLEAR LCD DISPLAY**

LCD display shows all information at once.

## **SEWING FEATURES**



### **USEFUL ACCESSORIES**



- \* All purpose foot
- \* Zipper foot
- \* Buttonhole foot
- \* Satin stitch foot
- \* Button sewing foot
- \* Overcasting foot
- \* Blind hem foot
- \* Hemmer foot
- \* Gathering foot



## START/STOP BUTTON AND LOCK STITCH BUTTON

Useful functions to start/stop machine without using the foot pedal, and to sew locking stitches at once.



### **NEEDLE UP/DOWN FUNCTION**

Convenient to set the needle stop position to up or down as desired by simply pressing the button.



## ADJUSTABLE PRESSER FOOT PRESSURE

Presser foot pressure can be adjuste