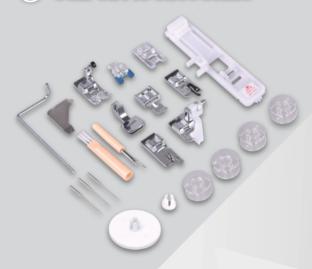

### **USEFUL ACCESSORIES**

- \* All purpose foot
- \* Zipper foot
- \* Buttonhole foot
- \* Satin stitch foot
- \* Button sewing foot
- \* Overcasting foot
- \* Blind hem foot
- \* Hemmer foot
- \* Gathering foot