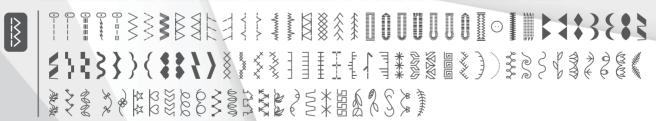

## **UTILITY AND DECORATIVE STITCHES**

### 200 BUILT-IN STITCHES INCLUDING 1 ALPHABETICAL FONT

 ABC
 0
 1
 2
 3
 4
 5
 6
 7
 8
 9
 ABC
 DEFGHIJKLMNOPQRSTUVWXYZ

 abcdefghijklmnopqrstuvwxyzÄÅÆÑÖØÇÜäã

 åæëèééêñöõøìçüűβ&?!\_',.-()@+=

CONTACT