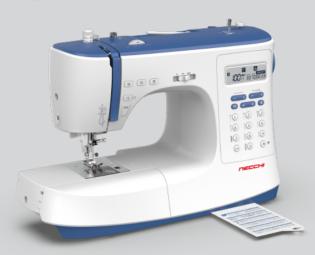

come with easy bobbin thread set up with a helpful bobbin thread cutter.



#### **DIRECT STITCH SELECTION**

The most utility stitches in number with direct and simple buttons.



### **10 BUTTONHOLE STYLES**

One Step Automatic Buttonhole Foot creates buttonhole for each unique button perfectly. NC-103D includes 10 buttonhole styles for your selection.



# UTILITY STITCHES WITH MEMORY FUNCTION

Convenient function to combine and save the stitches or names that use often, retrieve them at any time. Up to 40 stitches can be stored in NC-103D.



#### **AUTOMATIC NEEDLE THREADER**

Threading the needle is effortless with the built-in Automatic Needle Threader.



# LARGE LCD DISPLAY WITH BACKLIGHT

Super bright and large LCD display shows all information at once.

## **SEWING FEATURES**



### **USEFUL ACCESSORIES**



- \* All purpose foot
- \* Zipper foot
- \* Buttonhole foot
- \* Satin stitch foot
- \* Button sewing foot
- \* Overcasting foot
- \* Blind hem foot
- \* Hemmer foot
- \* Gathering foot
- \* Cording foot
- \* Quilting foot
- \* Embroidery foot
- \* Twin needle



#### SPEED CONTROL

Easy to adjust the sewing speed from slow to fast.



# START/STOP BUTTON AND LOCK STITCH BUTTON

Useful functions to start/stop machine without using the foot pedal, and to sew locking stitches at once.



## ADJUSTABLE PRESSER FOOT PRESSURE

Presser foot pressure can be adjusted according to your project, so that machine can feed either lightweight fabrics or heavier weight fabrics well.



#### TWIN NEEDLE SEWING

To sew decorative stitches in two parallel lines with two diffe