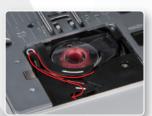

#### **DIRECT STITCH SELECTION**

The most utility stitches in number with direct and simple buttons.