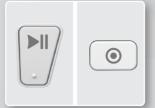

# START/STOP BUTTON AND LOCK STITCH BUTTON

Useful functions to start/stop machine without using the foot pedal, and to sew locking stitches at once.