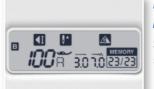

# UTILITY STITCHES WITH MEMORY FUNCTION

Convenient function to combine and save the stitches or names that use often, retrieve them at any time. Up to 40 stitches can be stored in NC-103D.

# LARGE LCD DISPLAY WITH BACKLIGHT

Super bright and large LCD display shows all information at once.