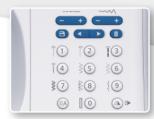

### **USEFUL ACCESSORIES**

- \* All purpose foot
- \* Zipper foot
- \* Buttonhole foot
- \* Satin stitch foot
- \* Button sewing foot
- \* Overcasting foot
- \* Blind hem foot
- \* Hemmer foot
- \* Gathering foot
- \* Cording foot
- \* Quilting foot
- \* Embroidery foot
- \* Twin needle