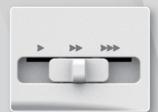

ctly. NC-103D includes 10 buttonhole styles for your selection.



# UTILITY STITCHES WITH MEMORY FUNCTION

Convenient function to combine and save the stitches or names that use often, retrieve them at any time. Up to 40 stitches can be stored in NC-103D.



#### **AUTOMATIC NEEDLE THREADER**

Threading the needle is effortless with the built-in Automatic Needle Threader.



# LARGE LCD DISPLAY WITH BACKLIGHT

Super bright and large LCD display shows all information at once.

## **SEWING FEATURES**



### **USEFUL ACCESSORIES**



- \* All purpose foot
- \* Zipper foot
- \* Buttonhole foot
- \* Satin stitch foot
- \* Button sewing foot
- \* Overcasting foot
- \* Blind hem foot
- \* Hemmer foot
- \* Gathering foot
- \* Cording foot
- \* Quilting foot
- \* Embroidery foot
- \* Twin needle



#### SPEED CONTROL

Easy to adjust the sewing speed from slow to fast.



# START/STOP BUTTON AND LOCK STITCH BUTTON

Useful functions to start/stop machine without using the foot pedal, and to sew locking stitches at once.



## ADJUSTABLE PRESSER FOOT PRESSURE

Presser foot pressure can be adjusted according to your project, so that machine can feed either lightweight fabrics or heavier weight fabrics well.



#### TWIN NEEDLE SEWING

To sew decorative stitches in two parallel lines with two different threads.



#### **BRIGHT LED LIGHT**

Wide sewing area with extra bright LED light.



#### **EXTENSION TABLE**

The included extension table provides a larger working area when working with larger projects.

### **UTILITY AND DECORATIVE STITCHES**

316 BUILT-IN STITCHES INCLUDING 2 ALPH