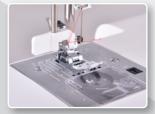

### HORIZONTAL DROP-IN BOBBIN SYSTEM

Quick bobbin threading system come with easy bobbin thread set up with a helpful bobbin thread cutter.

#### **AUTOMATIC NEEDLE THREADER**

Threading the needle is effortless with the built-in Automatic Needle Threader.