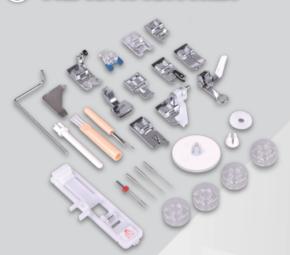

### **USEFUL ACCESSORIES**

- \* All purpose foot
- \* Zipper foot
- \* Buttonhole foot
- \* Satin stitch foot
- \* Button sewing foot
- \* Overcasting foot
- \* Blind hem foot
- \* Hemmer foot
- \* Gathering foot
- \* Cording foot
- \* Quilting foot
- \* Embroidery foot
- \* Twin needle