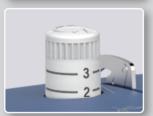

## ADJUSTABLE PRESSER FOOT PRESSURE

Presser foot pressure can be adjusted according to your project, so that machine can feed either lightweight fabrics or heavier weight fabrics well.