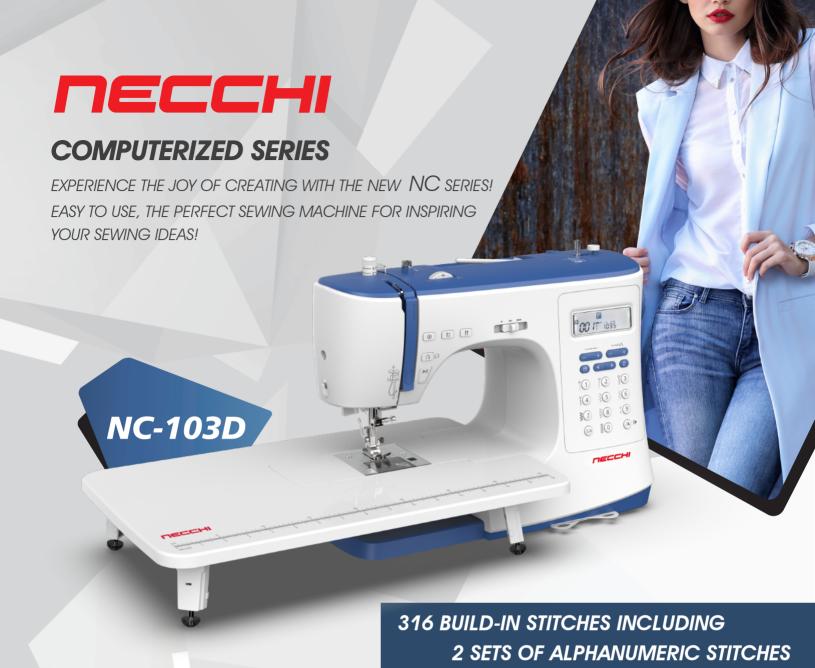

### HORIZONTAL DROP-IN BOBBIN SYSTEM

Quick bobbin threading system come with easy bobbin thread set up with a helpful bobbin thread cutter.