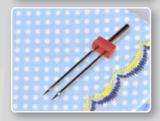

#### TWIN NEEDLE SEWING

To sew decorative stitches in two parallel lines with two different threads.